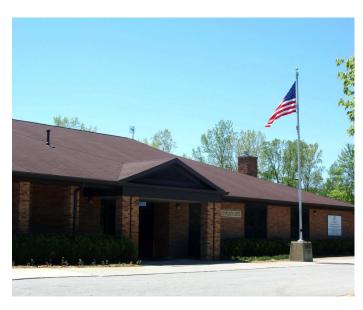

## GOODELLS COUNTY PARK COMMUNITY CENTER

Heated, air conditioned building with a kitchen and restrooms 14—8ft rectangular tables and 160 folding chairs available Customer sets up and takes down tables and chairs No nails, staples or tacks can be used for decorating All decorations must be removed by end of any use

Building is 43' X 69'— 2,967 sf

Available for rent year round

Except for: Thanksgiving, Christmas Day and New Years Day
Park Hours 8am—10pm April—October
8am—9pm November—March

## **Rental Fees:**

St Clair County Resident \$275.00 plus security deposit

Non County Resident = \$325.00 plus security deposit

Meetings—No fee Mon—Thurs with max of 3 hour use, no food

Contact Park Office Mon—Fri 8:00am—4:30pm for additional questions or to make a reservation 810-989-6960