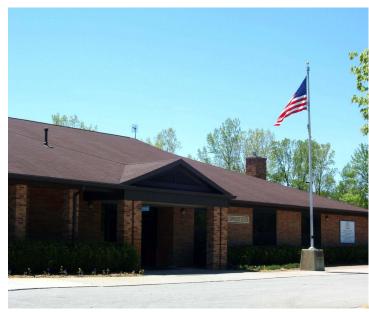

## GOODELLS COUNTY PARK COMMUNITY CENTER

Heated, air conditioned building with a kitchen and restrooms 14—8ft rectangular tables and 160 folding chairs available Customer sets up and takes down tables and chairs No nails, staples or tacks can be used for decorating All decorations must be removed by end of any use

Building is 43' X 69'— 2,967 sf

Available for rent year round

Except for: Thanksgiving, Christmas Day and New Years Day
Park Hours 8am—10pm April—October
8am—9pm November—March

## **Rental Fees:**

St Clair County Resident \$275.00 plus security deposit

Non County Resident = \$325.00 plus security deposit

Meetings—No fee Mon—Thurs with max of 3 hour use, no food

Contact Park Office Mon—Fri 8:00am—4:30pm for additional questions or to make a reservation 810-989-6960