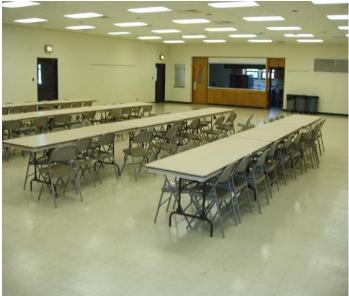

## GOODELLS COUNTY PARK COMMUNITY CENTER

Heated, air conditioned building with a kitchen and restrooms 14—8ft rectangular tables and 160 folding chairs available Customer sets up and takes down tables and chairs No nails, staples or tacks can be used for decorating All decorations must be removed by end of any use

Building is 43' X 69'— 2,967 sf

Available for rent year round

Except for: Thanksgiving, Christmas Day and New Years Day
Park Hours 8am—10pm April—October
8am—9pm November—March

## **Rental Fees:**

St Clair County Resident \$275.00 plus security deposit

Non County Resident = \$325.00 plus security deposit

Meetings—No fee Mon—Thurs with max of 3 hour use, no food

Contact Park Office Mon—Fri 8:00am—4:30pm for additional questions or to make a reservation 810-989-6960