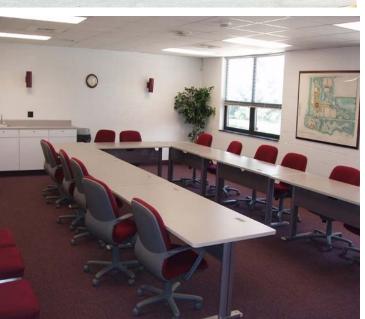

## GOODELLS COUNTY PARK COMMUNITY CENTER—CONFERENCE ROOM

Room is 19' X 32'— 608 sf

Building is heated, air conditioned with restrooms

5 rectangular tables and 25 chairs—Max occupancy 39

Available for rent/use year round

Except for: Thanksgiving, Christmas Day and New Years Day

Park Hours 8am—10pm April—October

8am—9pm November—March

## **Rental Fees:**

St Clair County Resident \$65 + \$100 sec deposit

Non County Resident = \$85 + \$100 sec deposit

Meetings—No fee Mon—Thurs with max of 3 hour use, no food

Contact Park Office Mon—Fri 8:00am—4:30pm for additional questions or to make a reservation 810-989-6960